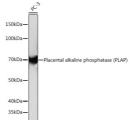

## Anti-ALPP antibody (100-200) [S8MR] (STJ11102038)

## **GENERAL INFORMATION**

Product Type Primary antibodies

**Short Description** 

Applications WB/IHC-P/ELISA Host/Source Rabbit Reactivity Human/Mouse/Rat

## **PRODUCT PROPERTIES**

Clonality Monoclonal Clone ID S8MR Concentration Lot specific Conjugation Unconjugated Purification Affinity purification Dilution Range WB:1:1000-1:6000

ELISA:Recommended starting concentration is 1 Mu g/mL. Please optimize the concentration based on your specific assay