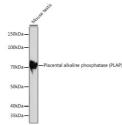

## Anti-ALPP antibody (100-200) [S8MR] (STJ11102038)

## **GENERAL INFORMATION**

Product Type Primary antibodies

**Short Description** 

Applications WB/IHC-P/ELISA Host/Source Rabbit Reactivity Human/Mouse/Rat

## **PRODUCT PROPERTIES**

Clonality Monoclonal Clone ID S8MR Concentration Lot specific Conjugation Unconjugated Purification Affinity purification Dilution Range WB:1:1000-1:6000

ELISA:Recommended starting concentration is 1 Mu g/mL. Please optimize the concentration based on your specific assay