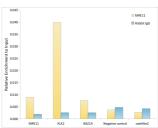

requirements.

 $\stackrel{\cdot}{\text{ChIP:5}}$  Mu g antibody for 10 Mu g-15 Mu g of Chromatin

Formulation PBS with 0.02% Sodium Azide, 0.05% BSA, 50% Glycerol, pH 7.3.

Isotype IgG

Storage Instruction Store at-20°C for up to 1 year from the date of receipt, and avoid repeat freeze-thaw cycles.