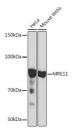

ecommended starting concentration is 1 Mu g/mL. Please optimize the concentration based on your specific assay

requirements.

 $\stackrel{\cdot}{\text{ChIP:5}}$  Mu g antibody for 10 Mu g-15 Mu g of Chromatin

Formulation PBS with 0.02% Sodium Azide, 0.05% BSA, 50% Glycerol, pH 7.3.

Isotype IgG

Storage Instruction Store at-20°C for up to 1 year from the date of receipt, and avoid repeat freeze-thaw cycles.

## **TARGET INFORMATION**

Gene ID 4361 Gene Symbol MRE11 Uniprot ID MRE11\_HUMAN . Immunogen

Immunogen

Region

**Specificity** A synthetic peptide corresponding to a sequence within amino acids 400-500 of human MRE11 (P49959). 
 Immunogen
 RHREQKEKTGEEINFGKLIT K

 Sequence
 KTQRFLKERHIDALEDKIDE E
RHREQKEKTGEEINFGKLIT KPSEGTTLRVEDLVKQYFQT AEKNVQLSLLTERGMGEAVQ EFVDKEEKDAIEELVKYQLE