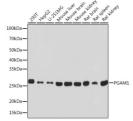

## **GENERAL INFORMATION**

Product Type Primary antibodies

**Short Description** 

Applications WB/IHC-P/ELISA Host/Source Rabbit Reactivity Human/Mouse/Rat

## **PRODUCT PROPERTIES**

Clonality Monoclonal Clone ID S9MR Concentration Lot specific Conjugation Unconjugated Purification Affinity purification Dilution Range WB:1:1000-1:6000

IHC-P:1:100-1:1000

ELISA:Recommended starting concentration is 1 Mu g/mL. Please optimize the concentration based on your specific assay