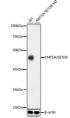

## Anti-KMT5A antibody (1-100) [S1MR] (STJ11102001)

## **TARGET INFORMATION**

Gene ID 387893 Gene Symbol KMT5A

Uniprot ID KMT5A\_HUMAN

Immunogen 1-100 Immunogen

Region

Specificity A synthetic peptide corresponding to a sequence within amino acids 1-100 of human KMT5A/SETD8 (Q9NQR1).