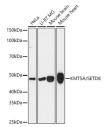

## Anti-KMT5A antibody (1-100) [S1MR] (STJ11102001)

## **TARGET INFORMATION**

Gene ID 387893 Gene Symbol KMT5A

Uniprot ID KMT5A\_HUMAN

Immunogen 1-100 Immunogen

Region

Specificity A synthetic peptide corresponding to a sequence within amino acids 1-100 of human KMT5A/SETD8 (Q9NQR1).