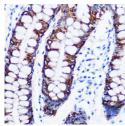

## Anti-MAOA antibody (428-527) [S7MR] (STJ11101997)

## **TARGET INFORMATION**

Gene ID 4128 Gene Symbol MAOA Uniprot ID AOFA\_HUMAN . Immunogen

Immunogen

Region

Specificity A synthetic peptide corresponding to a sequence within amino acids 428-527 of human Monoamine Oxidase A (MAOA)