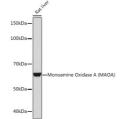

## Anti-MAOA antibody (428-527) [S7MR] (STJ11101997)

## **TARGET INFORMATION**

Gene ID 4128 Gene Symbol MAOA Uniprot ID AOFA\_HUMAN . Immunogen

Immunogen

Region

Specificity A synthetic peptide corresponding to a sequence within amino acids 428-527 of human Monoamine Oxidase A (MAOA)