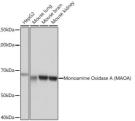

## Anti-MAOA antibody (428-527) [S7MR] (STJ11101997)

## **TARGET INFORMATION**

Gene ID 4128 Gene Symbol MAOA Uniprot ID AOFA\_HUMAN . Immunogen

Immunogen

Region

Specificity A synthetic peptide corresponding to a sequence within amino acids 428-527 of human Monoamine Oxidase A (MAOA)