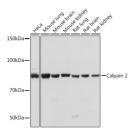

## Anti-CAPN2 antibody (600-700) [S9MR] (STJ11101989)

## **GENERAL INFORMATION**

Product Type Primary antibodies

**Short Description** 

Applications WB/ELISA Host/Source Rabbit

Reactivity Human/Mouse/Rat

## **PRODUCT PROPERTIES**

Clonality Monoclonal Clone ID S9MR Concentration Lot specific Conjugation Unconjugated Purification Affinity purification Dilution Range WB:1:1000-1:6000

ELISA:Recommended starting concentration is 1 Mu g/mL. Please optimize the concentration based on your specific assay