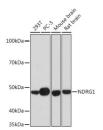

## Anti-NDRG1 antibody (295-394) [S6MR] (STJ11101986)

## **GENERAL INFORMATION**

Product Type Primary antibodies

**Short Description** 

Applications WB/IHC-P/ELISA Host/Source Rabbit Reactivity Human/Mouse/Rat

## **PRODUCT PROPERTIES**

Clonality Monoclonal Clone ID S6MR Concentration Lot specific Conjugation Unconjugated Purification Affinity purification Dilution Range WB:1:500-1:1000

IHC-P:1:50-1:200

ELISA:Recommended starting concentration is 1 Mu g/mL. Please optimize the concentration based on your specific assay