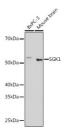

Reactivity Human/Mouse

## **PRODUCT PROPERTIES**

Clonality Monoclonal Clone ID S9MR Concentration Lot specific Conjugation Unconjugated Purification Affinity purification Dilution Range WB:1:500-1:1000

ELISA:Recommended starting concentration is 1 Mu g/mL. Please optimize the concentration based on your specific assay

requirements.

Formulation PBS with 0.02% Sodium Azide, 0.05% BSA, 50% Glycerol, pH 7.3.

**Isotype** IgG

Storage Instruction Store at-20°C for up to 1 year from the date of receipt, and avoid repeat freeze-thaw cycles.

## **TARGET INFORMATION**

Gene ID 6446 Gene Symbol SGK1 Uniprot ID SGK1\_HUMAN . Immunogen Immunogen 1-100

Region

**Specificity** A synthetic peptide corresponding to a sequence within amino acids 1-100 of human SGK1 (O00141).

Immunogen
Sequence
Se