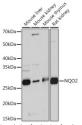

## Anti-NQO2 antibody (1-100) [S9MR] (STJ11101959)

## **GENERAL INFORMATION**

Product Type Primary antibodies

**Short Description** 

Applications WB/ELISA Host/Source Rabbit

Reactivity Human/Mouse/Rat

## **PRODUCT PROPERTIES**

Clonality Monoclonal Clone ID S9MR Concentration Lot specific Conjugation Unconjugated Purification Affinity purification Dilution Range WB:1:500-1:2000

ELISA:Recommended starting concentration is 1 Mu g/mL. Please optimize the concentration based on your specific assay