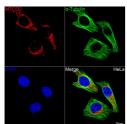

## Anti-MT-CO2 antibody (128-227) [S8MR] (STJ11101958)

## **GENERAL INFORMATION**

Product Type Primary antibodies

**Short Description** 

Applications WB/IHC-P/IF/ICC/ELISA

Host/Source Rabbit Reactivity Human

## **PRODUCT PROPERTIES**

Clonality Monoclonal Clone ID S8MR Concentration Lot specific Conjugation Unconjugated Purification Affinity purification Dilution Range WB:1:1000-1:6000 IHC-P:1:200-1:800 IF/ICC:1:200-1:800