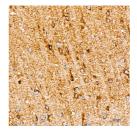

## Anti-MT-CO2 antibody (128-227) [S8MR] (STJ11101958)

## **GENERAL INFORMATION**

Product Type Primary antibodies

**Short Description** 

Applications WB/IHC-P/IF/ICC/ELISA

Host/Source Rabbit Reactivity Human

## **PRODUCT PROPERTIES**

Clonality Monoclonal Clone ID S8MR Concentration Lot specific Conjugation Unconjugated Purification Affinity purification Dilution Range WB:1:1000-1:6000 IHC-P:1:200-1:800 IF/ICC:1:200-1:800