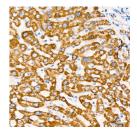

## Anti-MT-CO2 antibody (128-227) [S8MR] (STJ11101958)

## **GENERAL INFORMATION**

Product Type Primary antibodies

**Short Description** 

Applications WB/IHC-P/IF/ICC/ELISA

Host/Source Rabbit Reactivity Human

## **PRODUCT PROPERTIES**

Clonality Monoclonal Clone ID S8MR Concentration Lot specific Conjugation Unconjugated Purification Affinity purification Dilution Range WB:1:1000-1:6000 IHC-P:1:200-1:800 IF/ICC:1:200-1:800