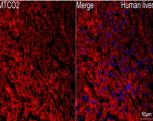

## Anti-MT-CO2 antibody (128-227) [S8MR] (STJ11101958)

## **GENERAL INFORMATION**

Product Type Primary antibodies

**Short Description** 

Applications WB/IHC-P/IF/ICC/ELISA

Host/Source Rabbit Reactivity Human

## **PRODUCT PROPERTIES**

Clonality Monoclonal Clone ID S8MR Concentration Lot specific Conjugation Unconjugated Purification Affinity purification Dilution Range WB:1:1000-1:6000 IHC-P:1:200-1:800 IF/ICC:1:200-1:800