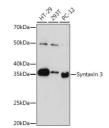

## **GENERAL INFORMATION**

Product Type Primary antibodies

**Short Description** 

Applications WB/IHC-P/ELISA Host/Source Rabbit Reactivity Human/Mouse/Rat

## **PRODUCT PROPERTIES**

Clonality Monoclonal Clone ID S7MR Concentration Lot specific Conjugation Unconjugated Purification Affinity purification Dilution Range WB:1:500-1:2000 IHC-P:1:50-1:200

ELISA:Recommended starting concentration is 1 Mu g/mL. Please optimize the concentration based on your specific assay