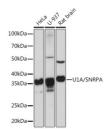

## Anti-SNRPA antibody (1-100) [S5MR] (STJ11101925)

## **TARGET INFORMATION**

Gene ID 6626

Gene Symbol SNRPA

Uniprot ID SNRPA\_HUMAN Immunogen

Immunogen Region

Specificity A synthetic peptide corresponding to a sequence within amino acids 1-100 of human U1A/SNRPA (P09012). Immunogen MAVPETRPNHTIYINNLNEK IKKDELKKSLYAIFSQFGQI LDILVSRSLKMRGQAFVIFK EVSSATNALRSMQGFPFYDK