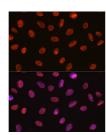

## Anti-SNRPA antibody (1-100) [S5MR] (STJ11101925)

## **GENERAL INFORMATION**

Product Type Primary antibodies

**Short Description** 

Applications WB/IF/ICC/IP/ELISA

Host/Source Rabbit

Reactivity Human/Mouse/Rat