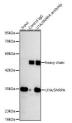

## Anti-SNRPA antibody (1-100) [S5MR] (STJ11101925)

## **TARGET INFORMATION**

Gene ID 6626

Gene Symbol SNRPA

Uniprot ID SNRPA\_HUMAN Immunogen

Immunogen Region

Specificity A synthetic peptide corresponding to a sequence within amino acids 1-100 of human U1A/SNRPA (P09012). Immunogen MAVPETRPNHTIYINNLNEK IKKDELKKSLYAIFSQFGQI LDILVSRSLKMRGQAFVIFK EVSSATNALRSMQGFPFYDK