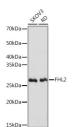

## Anti-FHL2 antibody (50-260) [S9MR] (STJ11101919)

## **GENERAL INFORMATION**

Product Type Primary antibodies

Short Description

Applications WB/ELISA Host/Source Rabbit

Reactivity Human/Mouse/Rat

## **PRODUCT PROPERTIES**

Clonality Monoclonal Clone ID S9MR Concentration Lot specific Conjugation Unconjugated Purification Affinity purification **Dilution** WB:1:500-1:2000

Range ELISA:Recommended starting concentration is 1 Mu g/mL. Please optimize the concentration based on your specific assay