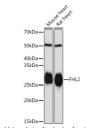

## Anti-FHL2 antibody (50-260) [S9MR] (STJ11101919)

## **GENERAL INFORMATION**

Product Type Primary antibodies

Short Description

Applications WB/ELISA Host/Source Rabbit

Reactivity Human/Mouse/Rat

## **PRODUCT PROPERTIES**

Clonality Monoclonal Clone ID S9MR Concentration Lot specific Conjugation Unconjugated Purification Affinity purification **Dilution** WB:1:500-1:2000

Range ELISA:Recommended starting concentration is 1 Mu g/mL. Please optimize the concentration based on your specific assay