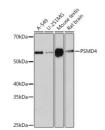

## Anti-PSMD4 antibody (250-350) [S8MR] (STJ11101918)

## **GENERAL INFORMATION**

Product Type Primary antibodies

**Short Description** 

Applications WB/IF/ICC/ELISA Host/Source Rabbit Reactivity Human/Mouse/Rat

## **PRODUCT PROPERTIES**

Clonality Monoclonal Clone ID S8MR Concentration Lot specific Conjugation Unconjugated Purification Affinity purification Dilution Range WB:1:500-1:1000

IF/ICC:1:50-1:200

ELISA:Recommended starting concentration is 1 Mu g/mL. Please optimize the concentration based on your specific assay