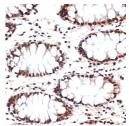

## Anti-CDC16 antibody (200-300) [S4MR] (STJ11101904)

## **GENERAL INFORMATION**

Product Type Primary antibodies

**Short Description** 

Applications WB/IHC-P/IF/ICC/ELISA

Host/Source Rabbit

Reactivity Human/Mouse/Rat

## **PRODUCT PROPERTIES**

Clonality Monoclonal Clone ID S4MR Concentration Lot specific Conjugation Unconjugated Purification Affinity purification Dilution Range WB:1:500-1:1000 IHC-P:1:50-1:200

IF/ICC:1:50-1:200