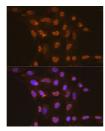

## Anti-CDC16 antibody (200-300) [S4MR] (STJ11101904)

## **GENERAL INFORMATION**

Product Type Primary antibodies

**Short Description** 

Applications WB/IHC-P/IF/ICC/ELISA

Host/Source Rabbit

Reactivity Human/Mouse/Rat

## **PRODUCT PROPERTIES**

Clonality Monoclonal Clone ID S4MR Concentration Lot specific Conjugation Unconjugated Purification Affinity purification Dilution Range WB:1:500-1:1000 IHC-P:1:50-1:200

IF/ICC:1:50-1:200