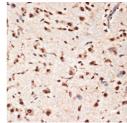

## Anti-CDC16 antibody (200-300) [S4MR] (STJ11101904)

## **GENERAL INFORMATION**

Product Type Primary antibodies

**Short Description** 

Applications WB/IHC-P/IF/ICC/ELISA

Host/Source Rabbit

Reactivity Human/Mouse/Rat

## **PRODUCT PROPERTIES**

Clonality Monoclonal Clone ID S4MR Concentration Lot specific Conjugation Unconjugated Purification Affinity purification Dilution Range WB:1:500-1:1000 IHC-P:1:50-1:200

IF/ICC:1:50-1:200