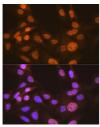

## Anti-CDC16 antibody (200-300) [S4MR] (STJ11101904)

## **GENERAL INFORMATION**

Product Type Primary antibodies

**Short Description** 

Applications WB/IHC-P/IF/ICC/ELISA

Host/Source Rabbit

Reactivity Human/Mouse/Rat

## **PRODUCT PROPERTIES**

Clonality Monoclonal Clone ID S4MR Concentration Lot specific Conjugation Unconjugated Purification Affinity purification Dilution Range WB:1:500-1:1000 IHC-P:1:50-1:200

IF/ICC:1:50-1:200