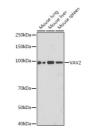

## Anti-VAV2 antibody (100-200) [S6MR] (STJ11101896)

## **GENERAL INFORMATION**

Product Type Primary antibodies

**Short Description** 

Applications WB/IHC-P/ELISA Host/Source Rabbit Reactivity Human/Mouse

## **PRODUCT PROPERTIES**

Clonality Monoclonal Clone ID S6MR Concentration Lot specific Conjugation Unconjugated Purification Affinity purification Dilution Range WB:1:500-1:1000 IHC-P:1:50-1:200

ELISA:Recommended starting concentration is 1 Mu g/mL. Please optimize the concentration based on your specific assay