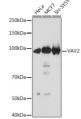

## Anti-VAV2 antibody (100-200) [S6MR] (STJ11101896)

## **GENERAL INFORMATION**

Product Type Primary antibodies

**Short Description** 

Applications WB/IHC-P/ELISA Host/Source Rabbit Reactivity Human/Mouse

## **PRODUCT PROPERTIES**

Clonality Monoclonal Clone ID S6MR Concentration Lot specific Conjugation Unconjugated Purification Affinity purification Dilution Range WB:1:500-1:1000 IHC-P:1:50-1:200

ELISA:Recommended starting concentration is 1 Mu g/mL. Please optimize the concentration based on your specific assay