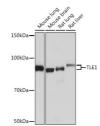

## Anti-TLE1 antibody (150-250) [S9MR] (STJ11101889)

## **GENERAL INFORMATION**

Product Type Primary antibodies

**Short Description** 

Applications WB/IHC-P/ELISA Host/Source Rabbit Reactivity Human/Mouse/Rat

## **PRODUCT PROPERTIES**

Clonality Monoclonal Clone ID S9MR Concentration Lot specific Conjugation Unconjugated Purification Affinity purification Dilution Range WB:1:500-1:2000

ELISA:Recommended starting concentration is 1 Mu g/mL. Please optimize the concentration based on your specific assay

requirements.

IHC-P:1:50-1:200

Formulation PBS with 0.02% Sodium Azide, 0.05% BSA, 50% Glycerol, pH 7.3.

Isotype IgG

Store at-20°C for up to 1 year from the date of receipt, and avoid repeat freeze-thaw cycles.