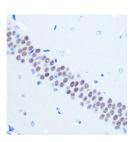

## Anti-TLE1 antibody (150-250) [S9MR] (STJ11101889)

## **GENERAL INFORMATION**

Product Type Primary antibodies

**Short Description** 

Applications WB/IHC-P/ELISA Host/Source Rabbit Reactivity Human/Mouse/Rat

## **PRODUCT PROPERTIES**

Clonality Monoclonal Clone ID S9MR Concentration Lot specific Conjugation Unconjugated Purification Affinity purification Dilution Range WB:1:500-1:2000

ELISA:Recommended starting concentration is 1 Mu g/mL. Please optimize the concentration based on your specific assay

requirements.

IHC-P:1:50-1:200

Formulation PBS with 0.02% Sodium Azide, 0.05% BSA, 50% Glycerol, pH 7.3.

Isotype IgG

Store at-20°C for up to 1 year from the date of receipt, and avoid repeat freeze-thaw cycles.