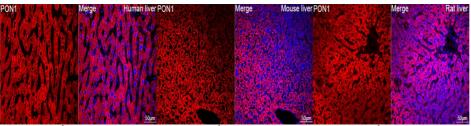

## Anti-PON1 antibody (50-150) [S0MR] (STJ11101870)

## **GENERAL INFORMATION**

Product Type Primary antibodies

**Short Description** 

Applications WB/IHC-P/IF/ICC/ELISA

Host/Source Rabbit

Reactivity Human/Mouse/Rat

## **TARGET INFORMATION**

Gene ID 5444 Gene Symbol PON1

Uniprot ID PON1\_HUMAN

Immunogen

Immunogen

Region

Specificity A synthetic peptide corresponding to a sequence within amino acids 50-150 of human PON1 (P27169).