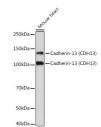

## Anti-CDH13 antibody (101-200) [S0MR] (STJ11101840)

## **GENERAL INFORMATION**

Product Type Primary antibodies

**Short Description** 

Applications WB/IHC-P/ELISA Host/Source Rabbit Reactivity Human/Mouse/Rat

## **PRODUCT PROPERTIES**

Clonality Monoclonal Clone ID S0MR Concentration Lot specific Conjugation Unconjugated Purification Affinity purification Dilution Range WB:1:500-1:2000

IHC-P:1:50-1:200

ELISA:Recommended starting concentration is 1 Mu g/mL. Please optimize the concentration based on your specific assay