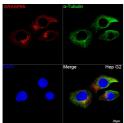

## **GENERAL INFORMATION**

Product Type Primary antibodies

Short Description

Applications WB/IF/ICC/ELISA Host/Source Rabbit

Reactivity Human/Mouse/Rat

## **TARGET INFORMATION**

Gene ID 64689 Gene Symbol GORASP1 Uniprot ID GORS1\_HUMAN . Immunogen

Immunogen 341-440

Region

Specificity A synthetic peptide corresponding to a sequence within amino acids 341-440 of human GRASP65 (Q9BQQ3). 
 Immunogen
 SGPEDICSSSSSHERGGEAT WSGSEFEVSFLDSPGAQAQA DHLPQLTLPDSLTSAASPED GLSAELLEAQAEEEPASTEG