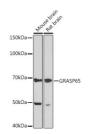

## **GENERAL INFORMATION**

Product Type Primary antibodies

Short Description

Applications WB/IF/ICC/ELISA Host/Source Rabbit

Reactivity Human/Mouse/Rat

## **TARGET INFORMATION**

Gene ID 64689 Gene Symbol GORASP1 Uniprot ID GORS1\_HUMAN . Immunogen

Immunogen 341-440

Region

Specificity A synthetic peptide corresponding to a sequence within amino acids 341-440 of human GRASP65 (Q9BQQ3). 
 Immunogen
 SGPEDICSSSSSHERGGEAT WSGSEFEVSFLDSPGAQAQA DHLPQLTLPDSLTSAASPED GLSAELLEAQAEEEPASTEG