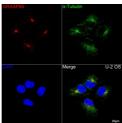

## **GENERAL INFORMATION**

Product Type Primary antibodies

Short Description

Applications WB/IF/ICC/ELISA Host/Source Rabbit

Reactivity Human/Mouse/Rat

## **TARGET INFORMATION**

Gene ID 64689 Gene Symbol GORASP1 Uniprot ID GORS1\_HUMAN . Immunogen

Immunogen 341-440

Region

Specificity A synthetic peptide corresponding to a sequence within amino acids 341-440 of human GRASP65 (Q9BQQ3). 
 Immunogen
 SGPEDICSSSSSHERGGEAT WSGSEFEVSFLDSPGAQAQA DHLPQLTLPDSLTSAASPED GLSAELLEAQAEEEPASTEG