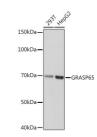

## **GENERAL INFORMATION**

Product Type Primary antibodies

Short Description

Applications WB/IF/ICC/ELISA Host/Source Rabbit

Reactivity Human/Mouse/Rat

## **TARGET INFORMATION**

Gene ID 64689 Gene Symbol GORASP1 Uniprot ID GORS1\_HUMAN . Immunogen

Immunogen 341-440

Region

Specificity A synthetic peptide corresponding to a sequence within amino acids 341-440 of human GRASP65 (Q9BQQ3). 
 Immunogen
 SGPEDICSSSSSHERGGEAT WSGSEFEVSFLDSPGAQAQA DHLPQLTLPDSLTSAASPED GLSAELLEAQAEEEPASTEG