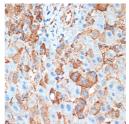

Immunohistochemistry analysis of paraffin-embedder human liver using ACVP1B rabbit monoclonal antibody (STJ11101804) at dilution of 1:100 (40x lens). Perform microwave antigen retrieval with 10 mM Tris/EDTA buffer pH 9. 0 before commencing with