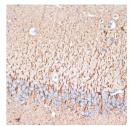

Immunohistochemistry analysis of paraffin-embedded mouse brain using ACVR1B rabbit monocional antibody (STJ11101804) at dilution of 1:100 (40x lens). Perform microwave antigen retrieval with 10 mM Tris/EDTA buffer pH 9. 0 before commencing with