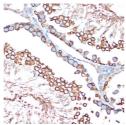

Immunohistochemistry, analysis of paraffin-embedded rat testis using ACVR1B rabbit monocional antibody (STJ11101804) at dilution of 1:100 (40x lens). Perform microwave antigen retrieval with 10 mM fris/EDTA buffer pH 9. 0 before commencing with