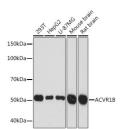

Sequence PFYCLSSEDLRNTHCCYTDY

Western blot analysis of extracts of various cell lines, using ACVR1B rabbit monoclonal antibody (STJ11101804) at 1:1000 dilution. Secondary antibody HRP Goat Artit-rabbit IgG (H+L) (STJS00056) at 1:10000 dilution. Lysates/proteins: 25 Mu g per lane. Blocking buffer: 3% non-fat dry milk in TBST. Detection