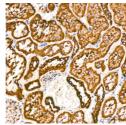

## Anti-VDAC1 antibody (1-100) [S7MR] (STJ11101777)

## **GENERAL INFORMATION**

Product Type Primary antibodies

**Short Description** 

Applications WB/IHC-P/IF/ICC/ELISA

Host/Source Rabbit

Reactivity Human/Mouse/Rat

## **PRODUCT PROPERTIES**

Clonality Monoclonal Clone ID S7MR Concentration Lot specific Conjugation Unconjugated Purification Affinity purification Dilution Range WB:1:1000-1:6000 IHC-P:1:200-1:2000 IF/ICC:1:200-1:800