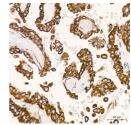

## Anti-VDAC1 antibody (1-100) [S7MR] (STJ11101777)

## **GENERAL INFORMATION**

Product Type Primary antibodies

**Short Description** 

Applications WB/IHC-P/IF/ICC/ELISA

Host/Source Rabbit

Reactivity Human/Mouse/Rat

## **PRODUCT PROPERTIES**

Clonality Monoclonal Clone ID S7MR Concentration Lot specific Conjugation Unconjugated Purification Affinity purification Dilution Range WB:1:1000-1:6000 IHC-P:1:200-1:2000 IF/ICC:1:200-1:800