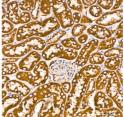

## Anti-VDAC1 antibody (1-100) [S7MR] (STJ11101777)

## **GENERAL INFORMATION**

Product Type Primary antibodies

**Short Description** 

Applications WB/IHC-P/IF/ICC/ELISA

Host/Source Rabbit

Reactivity Human/Mouse/Rat

## **PRODUCT PROPERTIES**

Clonality Monoclonal Clone ID S7MR Concentration Lot specific Conjugation Unconjugated Purification Affinity purification Dilution Range WB:1:1000-1:6000 IHC-P:1:200-1:2000 IF/ICC:1:200-1:800