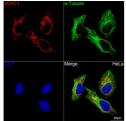

## Anti-VDAC1 antibody (1-100) [S7MR] (STJ11101777)

## **GENERAL INFORMATION**

Product Type Primary antibodies

**Short Description** 

Applications WB/IHC-P/IF/ICC/ELISA

Host/Source Rabbit

Reactivity Human/Mouse/Rat

## **PRODUCT PROPERTIES**

Clonality Monoclonal Clone ID S7MR Concentration Lot specific Conjugation Unconjugated Purification Affinity purification Dilution Range WB:1:1000-1:6000 IHC-P:1:200-1:2000 IF/ICC:1:200-1:800