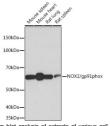

## Anti-CYBB antibody (100-200) [S4MR] (STJ11101774)

## **TARGET INFORMATION**

Gene ID 1536

Gene Symbol CYBB

Uniprot ID CY24B\_HUMAN

. Immunogen

Immunogen Region 100-200

Immunogen

Specificity A synthetic peptide corresponding to a sequence within amino acids 100-200 of human NOX2/gp91phox (P04839). FHKMVAWMIALHSAIHTIAH LFNVEWCVNARVNNSDPYSV ALSELGDRQNESYLNFARKR IKNPEGGLYLAVTLLAGITG