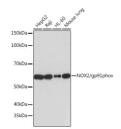

## Anti-CYBB antibody (100-200) [S4MR] (STJ11101774)

## **TARGET INFORMATION**

Gene ID 1536

Gene Symbol CYBB

Uniprot ID CY24B\_HUMAN

. Immunogen

Immunogen Region 100-200

Immunogen

Specificity A synthetic peptide corresponding to a sequence within amino acids 100-200 of human NOX2/gp91phox (P04839). FHKMVAWMIALHSAIHTIAH LFNVEWCVNARVNNSDPYSV ALSELGDRQNESYLNFARKR IKNPEGGLYLAVTLLAGITG