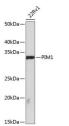

## Anti-PIM1 antibody (1-100) [S1MR] (STJ11101771)

## **PRODUCT PROPERTIES**

Clonality Monoclonal Clone ID S1MR Concentration Lot specific Conjugation Unconjugated Purification Affinity purification Dilution Range WB:1:1000-1:2000

IHC-P:1:200-1:2000

ELISA:Recommended starting concentration is 1 Mu g/mL. Please optimize the concentration based on your specific assay

## **TARGET INFORMATION**

Gene ID 5292 Gene Symbol PIM1 Uniprot ID PIM1\_HUMAN . Immunogen

Immunogen 1-100 Region

Specificity A synthetic peptide corresponding to a sequence within amino acids 1-100 of human PIM1 (P11309).