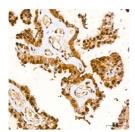

## Anti-UBB antibody (1-228) [S6MR] (STJ11101766)

## **PRODUCT PROPERTIES**

Clonality Monoclonal Clone ID S6MR Concentration Lot specific Conjugation Unconjugated Purification Affinity purification **Dilution** WB:1:1000-1:4000 Range IHC-P:1:1000-1:10000