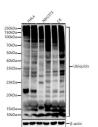

## Anti-UBB antibody (1-228) [S6MR] (STJ11101766)

## **PRODUCT PROPERTIES**

Clonality Monoclonal Clone ID S6MR Concentration Lot specific Conjugation Unconjugated Purification Affinity purification **Dilution** WB:1:1000-1:4000 Range IHC-P:1:1000-1:10000