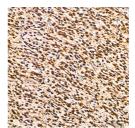

## Anti-UBB antibody (1-228) [S6MR] (STJ11101766)

## **PRODUCT PROPERTIES**

Clonality Monoclonal Clone ID S6MR Concentration Lot specific Conjugation Unconjugated Purification Affinity purification **Dilution** WB:1:1000-1:4000 Range IHC-P:1:1000-1:10000