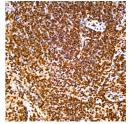

## Anti-UBB antibody (1-228) [S6MR] (STJ11101766)

## **PRODUCT PROPERTIES**

Clonality Monoclonal Clone ID S6MR Concentration Lot specific Conjugation Unconjugated Purification Affinity purification **Dilution** WB:1:1000-1:4000 Range IHC-P:1:1000-1:10000