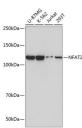

## Anti-NFATC1 antibody (844-943) [S1MR] (STJ11101721)

## **TARGET INFORMATION**

Gene ID 4772 Gene Symbol NFATC1 Uniprot ID NFAC1\_HUMAN Immunogen . Immunogen 844-943 Region

Specificity A synthetic peptide corresponding to a sequence within amino acids 844-943 of human NFAT2 (O95644).