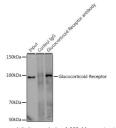

## Anti-NR3C1 antibody (2-180) [S2MR] (STJ11101712)

## **TARGET INFORMATION**

Gene ID 2908 Gene Symbol NR3C1 Uniprot ID GCR\_HUMAN Immunogen Immunogen 2-180

Specificity Recombinant fusion protein containing a sequence corresponding to amino acids 2-180 of human GR (P04150). Immunogen DSKESLTPGREENPSSVLAQ ERGDVMDFYKTLRGGATVKV SASSPSLAVASQSDSKQRRL LVDFPKGSVSNAQQPDLSKA Sequence VSLSMGLYMGETETKVMGND LGFPQQGQISLSSGETDLKL LEESIANLNRSTSVPENPKS SASTAVSAAPTEKEFPKTHS DVSSEQQHLKGQTGTNGGN