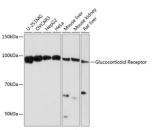

## Anti-NR3C1 antibody (2-180) [S2MR] (STJ11101712)

## **TARGET INFORMATION**

Gene ID 2908 Gene Symbol NR3C1 Uniprot ID GCR\_HUMAN Immunogen Immunogen 2-180

Specificity Recombinant fusion protein containing a sequence corresponding to amino acids 2-180 of human GR (P04150). Immunogen DSKESLTPGREENPSSVLAQ ERGDVMDFYKTLRGGATVKV SASSPSLAVASQSDSKQRRL LVDFPKGSVSNAQQPDLSKA Sequence VSLSMGLYMGETETKVMGND LGFPQQGQISLSSGETDLKL LEESIANLNRSTSVPENPKS SASTAVSAAPTEKEFPKTHS DVSSEQQHLKGQTGTNGGN