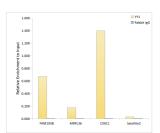

Immunogen PGNKKWEQKQVQIKTLEGEF SVTMWSSDEKKDIDHETVVE EQIIGENSPPDYSEYMTGKK LPPGGIPGIDLSDPKQLAEF

Sequence ARMKPRKIKEDDAPRTIACP H

cipitation analysis of 300 Mu g extracts of using 3 Mu g YY1 antibody (STJ11101704). blot was performed from the cipitate using YY1 antibody (STJ11101704) of 1:2000.