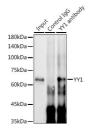

Immunogen PGNKKWEQKQVQIKTLEGEF SVTMWSSDEKKDIDHETVVE EQIIGENSPPDYSEYMTGKK LPPGGIPGIDLSDPKQLAEF

Sequence ARMKPRKIKEDDAPRTIACP H

cipitation analysis of 300 Mu g extracts of using 3 Mu g YY1 antibody (STJ11101704). blot was performed from the cipitate using YY1 antibody (STJ11101704) of 1:2000.