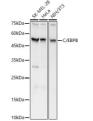

## Anti-CEBPB antibody (171-345) (STJ111016)

## TARGET INFORMATION

Gene ID 1051 Gene Symbol CEBPB Uniprot ID CEBPB\_HUMAN

Immunogen

Immunogen Region 171-345

Specificity Recombinant fusion protein containing a sequence corresponding to amino acids 171-216 of human C/EBPB (NP\_005185.2).