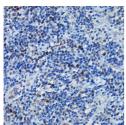

## Anti-CEBPB antibody (171-345) (STJ111016)

## TARGET INFORMATION

Gene ID 1051 Gene Symbol CEBPB Uniprot ID CEBPB\_HUMAN

Immunogen

Immunogen Region 171-345

Specificity Recombinant fusion protein containing a sequence corresponding to amino acids 171-216 of human C/EBPB (NP\_005185.2).