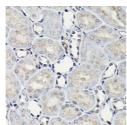

## Anti-CEBPB antibody (171-345) (STJ111016)

## TARGET INFORMATION

Gene ID 1051 Gene Symbol CEBPB Uniprot ID CEBPB\_HUMAN

Immunogen

Immunogen Region 171-345

Specificity Recombinant fusion protein containing a sequence corresponding to amino acids 171-216 of human C/EBPB (NP\_005185.2).