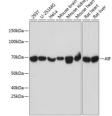

## Anti-AIFM1 antibody (450-550) [S3MR] (STJ11101683)

## **GENERAL INFORMATION**

Product Type Primary antibodies

**Short Description** 

Applications WB/IHC-P/ELISA Host/Source Rabbit Reactivity Human/Mouse/Rat

## **PRODUCT PROPERTIES**

Clonality Monoclonal Clone ID S3MR Concentration Lot specific Conjugation Unconjugated Purification Affinity purification Dilution Range WB:1:1000-1:4000 IHC-P:1:200-1:800

ELISA:Recommended starting concentration is 1 Mu g/mL. Please optimize the concentration based on your specific assay