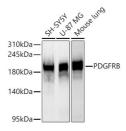

## Anti-PDGFRB antibody (1000-1106) [S0MR] (STJ11101680)

## **TARGET INFORMATION**

Gene ID 5159 Gene Symbol PDGFRB

Uniprot ID PGFRB\_HUMAN

Immunogen

Immunogen Region 1000-1106

**Specificity** A synthetic peptide corresponding to a sequence within amino acids 1000-1106 of human PDGFRB (P09619).