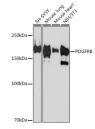

## Anti-PDGFRB antibody (1000-1106) [S0MR] (STJ11101680)

## **TARGET INFORMATION**

Gene ID 5159 Gene Symbol PDGFRB

Uniprot ID PGFRB\_HUMAN

Immunogen

Immunogen Region 1000-1106

**Specificity** A synthetic peptide corresponding to a sequence within amino acids 1000-1106 of human PDGFRB (P09619).