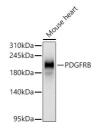

## Anti-PDGFRB antibody (1000-1106) [S0MR] (STJ11101680)

## **TARGET INFORMATION**

Gene ID 5159 Gene Symbol PDGFRB

Uniprot ID PGFRB\_HUMAN

Immunogen

Immunogen Region 1000-1106

**Specificity** A synthetic peptide corresponding to a sequence within amino acids 1000-1106 of human PDGFRB (P09619).