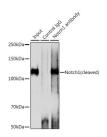

## Anti-NOTCH1 antibody (2456-2555) [S7MR] (STJ11101627)

## **PRODUCT PROPERTIES**

Clonality Monoclonal Clone ID S7MR Concentration Lot specific Conjugation Unconjugated Purification Affinity purification Dilution Range WB:1:500-1:2000

IP:0.5 Mu g-4 Mu g antibody for 200 Mu g-400 Mu g extracts of whole cells