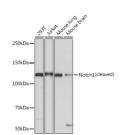

## Anti-NOTCH1 antibody (2456-2555) [S7MR] (STJ11101627)

## **PRODUCT PROPERTIES**

Clonality Monoclonal Clone ID S7MR Concentration Lot specific Conjugation Unconjugated Purification Affinity purification Dilution Range WB:1:500-1:2000

IP:0.5 Mu g-4 Mu g antibody for 200 Mu g-400 Mu g extracts of whole cells