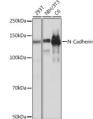

## Anti-CDH2 antibody (100-200) [S0MR] (STJ11101620)

## **GENERAL INFORMATION**

Product Type Primary antibodies

**Short Description** 

Applications WB/IHC-P/IF/ICC/ELISA

Host/Source Rabbit

Reactivity Human/Mouse/Rat

## **PRODUCT PROPERTIES**

Clonality Monoclonal Clone ID SOMR Concentration Lot specific Conjugation Unconjugated Purification Affinity purification Dilution Range WB:1:1000-1:2000

IHC-P:1:200-1:2000 IF/ICC:1:50-1:200