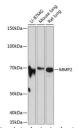

## Anti-MMP2 antibody (500-600) [S7MR] (STJ11101617)

## **TARGET INFORMATION**

Gene ID 4313 Gene Symbol MMP2

Uniprot ID MMP2\_HUMAN

Immunogen

Immunogen 500-600 Region

Specificity A synthetic peptide corresponding to a sequence within amino acids 500-600 of human MMP2 (P08253).