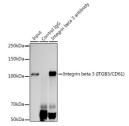

Immunoprecipitation analysis of 300 Mu g extracts of U-87MG cells using 3 Mu g Integrin bata 3 (ITGB3/CD61) antibody (STJ11101610). Wester to take performed from the immunoprecipitate using Integrin beta 3 (ITGB3/CD81) antibody (STJ11101610)