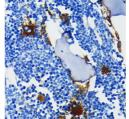

Immunohistochemistry analysis of paraffin-embedde mouse bone marrow using Integrin beta (ITGB3/CD61) rabbit monoclonal antibox (STJ11101610) at dilution of 1:100 (40x lens). Performicrowave antigen retrieval with 10 mM PBS Duffer 9. 2. before commencing with immunohistochemist etialion proteool