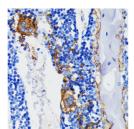

Immunohistochemistry analysis of paraffin-embedder at bone marrow using Integrin beta 3 IfteB3/CD61 rabbit moncolonal antibody (\$7.11101610) at dilution of 1:100 (40x lens). Perform microwave antigen retrieve with 10 mM PBS buffer pH 7. 2 before commencing