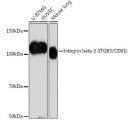

Immunogen CVVRFQYYEDSSGKSILYVV EEPECPKGPDILVVLLSVMG AILLIGLAALLIWKLLITIH DRKEFAKFEEERARAKWDTA

Sequence NNPLYKEATSTFTNITYRGT

Western blot analysis of extracts of various cell lines using Integrin beta 3 (ITGB3/CD61) antibod (STJ11101610) at 1:1000 dilution. Secondary antibody HRP Goat Anti-rabbit IgG (I+L) (STJS000856) a 1:10000 dilution. Lysates/proteins: 25 Mu g per lane Blocking buffer: 3% non-fat dry milk in TBST. Detection