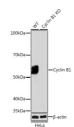

## Anti-CCNB1 antibody (3-177) [S5MR] (STJ11101575)

## **GENERAL INFORMATION**

Product Type Primary antibodies

Short Description

Applications WB/ELISA Host/Source Rabbit Reactivity Human/Mouse

## **PRODUCT PROPERTIES**

Clonality Monoclonal Clone ID S5MR Concentration Lot specific Conjugation Unconjugated Purification Affinity purification **Dilution** WB:1:2500-1:10000

Range ELISA:Recommended starting concentration is 1 Mu g/mL. Please optimize the concentration based on your specific assay