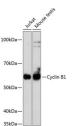

## Anti-CCNB1 antibody (3-177) [S5MR] (STJ11101575)

## **GENERAL INFORMATION**

Product Type Primary antibodies

Short Description

Applications WB/ELISA Host/Source Rabbit Reactivity Human/Mouse

## **PRODUCT PROPERTIES**

Clonality Monoclonal Clone ID S5MR Concentration Lot specific Conjugation Unconjugated Purification Affinity purification **Dilution** WB:1:2500-1:10000

Range ELISA:Recommended starting concentration is 1 Mu g/mL. Please optimize the concentration based on your specific assay