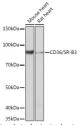

ific Conjugation Unconjugated Purification Affinity purification Dilution Range WB:1:1000-1:2000

ELISA:Recommended starting concentration is 1 Mu g/mL. Please optimize the concentration based on your specific assay

requirements

Formulation PBS with 0.02% Sodium Azide, 0.05% BSA, 50% Glycerol, pH 7.3.

 Isotype
 IgG

 Storage Instruction
 Store at-20°C for up to 1 year from the date of receipt, and avoid repeat freeze-thaw cycles.

## **TARGET INFORMATION**

Gene ID 948 Gene Symbol CD36 Uniprot ID CD36\_HUMAN . Immunogen Immunogen Region 300-400

Specificity A synthetic peptide corresponding to a sequence within amino acids 300-400 of human CD36/SR-B3 (P16671). Immunogen FASPVENPDNYCFCTEKIIS KNCTSYGVLDISKCKEGRPV YISLPHFLYASPDVSEPIDG LNPNEEEHRTYLDIEPITGF

Sequence TLQFAKRLQVNLLVKPSEKI Q