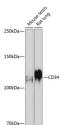

## Anti-CD34 antibody (286-385) [S3MR] (STJ11101553)

## **PRODUCT PROPERTIES**

Clonality Monoclonal Clone ID S3MR Concentration Lot specific Conjugation Unconjugated Purification Affinity purification Dilution Range WB:1:500-1:1000

IHC-P:1:100-1:400

ELISA:Recommended starting concentration is 1 Mu g/mL. Please optimize the concentration based on your specific assay