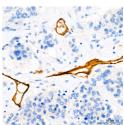

## Anti-CD34 antibody (286-385) [S3MR] (STJ11101553)

## **PRODUCT PROPERTIES**

Clonality Monoclonal Clone ID S3MR Concentration Lot specific Conjugation Unconjugated Purification Affinity purification Dilution Range WB:1:500-1:1000

IHC-P:1:100-1:400

ELISA:Recommended starting concentration is 1 Mu g/mL. Please optimize the concentration based on your specific assay