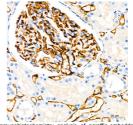

## Anti-CD34 antibody (286-385) [S3MR] (STJ11101553)

## **PRODUCT PROPERTIES**

Clonality Monoclonal Clone ID S3MR Concentration Lot specific Conjugation Unconjugated Purification Affinity purification Dilution Range WB:1:500-1:1000

IHC-P:1:100-1:400

ELISA:Recommended starting concentration is 1 Mu g/mL. Please optimize the concentration based on your specific assay