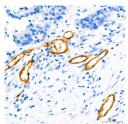

## Anti-CD34 antibody (286-385) [S3MR] (STJ11101553)

## **PRODUCT PROPERTIES**

Clonality Monoclonal Clone ID S3MR Concentration Lot specific Conjugation Unconjugated Purification Affinity purification Dilution Range WB:1:500-1:1000

IHC-P:1:100-1:400

ELISA:Recommended starting concentration is 1 Mu g/mL. Please optimize the concentration based on your specific assay