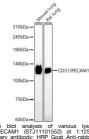

Western blot analysis of various 2031/PECAM1 (STJ11101552) at 1 Secondary antibody: HRP Goat Anti-STJS000856) at 1:10000 dilution. Lys s lysat 1:1250 +L 25 1 g Blocking buffer: 39 I: ECL Basic Kit. Ex

ney using STJ111015

PECAM1 using 11101 ens) mN 10

This product is suitable for in-vitro studies under the RESEARCH USE ONLY [RUO] licence. This product must not be used as for diagnostic or other medical purposes. St John's Laboratory Ltd, Knowledge Dock Business Centre, University Way, London, E16 2RD | Tel: 0208 223 3081