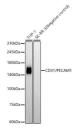

Western blot analysis of various 2031/PECAM1 (STJ11101552) at 1 Secondary antibody: HRP Goat Anti-STJS000856) at 1:10000 dilution. Lys s lysat 1:1250 +L 25 1 g Blocking buffer: 39 I: ECL Basic Kit. Ex