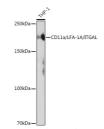

## Anti-ITGAL antibody (1071-1170) [S7MR] (STJ11101547)

## **TARGET INFORMATION**

Gene ID 3683 Gene Symbol ITGAL Uniprot ID ITAL\_HUMAN . Immunogen **Immunogen** 1071-1170

Region

Specificity A synthetic peptide corresponding to a sequence within amino acids 1071-1170 of human CD11a/LFA-1A/ITGAL (P20701). ImmunogenNASLAQVVMKVDVVYEKQMLSequenceDPGCLKPLHEKDSESGGGKD  ${\tt NASLAQVVMKVDVVYEKQML\ YLYVLSGIGGLLLLLLIFIV\ LYKVGFFKRNLKEKMEAGRG\ VPNGIPAEDSEQLASGQEAG}$ 