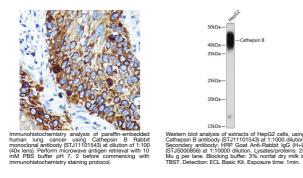

, and avoid repeat freeze-thaw cycles.                                       |
| Instruction           |                                                                                                                                     |
|                       |                                                                                                                                     |

## **TARGET INFORMATION**

Gene ID 1508 Gene Symbol CTSB Uniprot ID CATB\_HUMAN Immunogen Immunogen 27-156 Region

Specificity Recombinant fusion protein containing a sequence corresponding to amino acids 27-156 of human Cathepsin B (P07858). Immunogen SDELVNYVNKRNTTWQAGHN FYNVDMSYLKRLCGTFLGGP KPPQRVMFTEDLKLPASFDA REQWPQCPTIKEIRDQGSCG Sequence SCWAFGAVEAISDRICIHTN AHVSVEVSAEDLLTCCGSMC GDGCNGGYPA



This product is suitable for in-vitro studies under the RESEARCH USE ONLY [RUO] licence. This product must not be used as for diagnostic or other medical purposes. St John's Laboratory Ltd, Knowledge Dock Business Centre, University Way, London, E16 2RD | Tel: 0208 223 3081