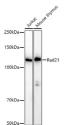

## Anti-RAD21 antibody (281-631) (STJ11101535)

## **TARGET INFORMATION**

Gene ID 5885

Gene Symbol RAD21

Uniprot ID RAD21\_HUMAN Immunogen

Immunogen 281-631

Region

Specificity Recombinant fusion protein containing a sequence corresponding to amino acids 281-420 of human Rad21 (NP\_006256.1).