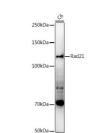

## Anti-RAD21 antibody (281-631) (STJ11101535)

## **TARGET INFORMATION**

Gene ID 5885

Gene Symbol RAD21

Uniprot ID RAD21\_HUMAN Immunogen

Immunogen 281-631

Region

Specificity Recombinant fusion protein containing a sequence corresponding to amino acids 281-420 of human Rad21 (NP\_006256.1).