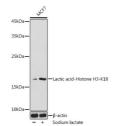

## Anti-H3K18la antibody (STJ11101498)

## **TARGET INFORMATION**

8350/8351/8352/8353/8354/8355/8356/8357/8358/8968

Gene Symbol

H3C1.H3C2.H3C3.H3C4.H3C6.

**Uniprot ID** H31T\_HUMAN H31\_HUMAN

Immunogen APRKQ

Immunogen Region

Specificity A synthetic lactylated peptide around K18 of human Histone H3 (NP\_003520.1).