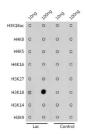

Immunogen

Sequence

Dot-blot analysis of all sorts of peptides using Lactic acid-Histone H3-K18 antibody (STJ11101498) at 1:1000