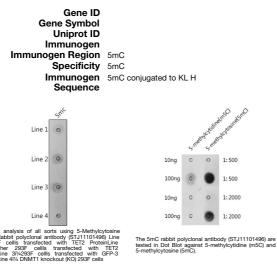

## **PRODUCT PROPERTIES**

 Clonality Clone ID
 Polyclonal

 Concentration Concentration
 Lot specific

 Conciguation
 Unconjugated

 Minity purification
 Affinity purification

 Dilution Range
 DB1:500-1:2000 ELISA:Recommended starting concentration is 1 Mu g/mL. Please optimize the concentration based on your specific assay requirements.