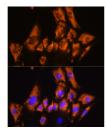

## **TARGET INFORMATION**

Sequence

Gene ID Gene Symbol Uniprot ID Immunogen Immunogen Region Specificity Immunogen

Recombinant protein of human CDH8.

Immunofluorescence analysis of C6 cells using CDH8 Rabbit polyclonal antibody (STJ111101484) at dilution of 1:100. Secondary antibody: Cy3 Goat Anti-Rabbit IgG (H+L) at 1:500 dilution. Blue: DAPI for nuclear staining.