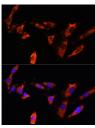

## **TARGET INFORMATION**

Sequence

Gene ID Gene Symbol Uniprot ID Immunogen Immunogen Region Specificity Immunogen

Recombinant protein of human CDH8.

Immunofluorescence analysis of C6 cells using CDH8 Rabbit polyclonal antibody (STJ111101484) at dilution of 1:100. Secondary antibody: Cy3 Goat Anti-Rabbit IgG (H+L) at 1:500 dilution. Blue: DAPI for nuclear staining.