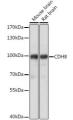

## Anti-CDH8 antibody (STJ11101484)

## **GENERAL INFORMATION**

Product Type Primary antibodies

**Short Description** 

Applications WB/IF/ICC/ELISA Host/Source Rabbit Reactivity Mouse/Rat