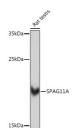

ation Lot specific Conjugation Unconjugated Purification Affinity purification Dilution Range WB:1:500-1:2000

ELISA:Recommended starting concentration is 1 Mu g/mL. Please optimize the concentration based on your specific assay

requirements.

Formulation PBS with 0.01% Thimerosal, 50% Glycerol, pH 7.3.

Isotype IgG

Storage Instruction Store at -20°C for up to 1 year from the date of receipt, and avoid repeat freeze-thaw cycles.

## **TARGET INFORMATION**

Gene ID 10407/653423

Gene Symbol SPAG11A Uniprot ID SG11A\_HUMAN

Immunogen

Immunogen Region 1-50

**Specificity** A synthetic peptide corresponding to a sequence within amino acids 1-50 of human SPAG11A (NP\_478108.2).

 ${\color{red} \textbf{Immunogen}} \quad \textbf{MRQRLLPSVTSLLLVALLFP GSSQARHVNHSATEALGELR ERAPGQGTNG}$ Sequence