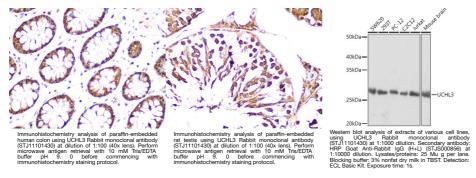

## **PRODUCT PROPERTIES**

 Clonality
 Monoclonal

 Clonality
 SOMR

 Concentration
 Lot specific

 Vacconjugation
 Inconjugated

 Purification
 Affinity purification

 Purification
 Minity purification

 Pile-P:1:50-1:200
 ELISA:Recommended starting concentration is 1 Mu g/mL. Please optimize the concentration based on your specific assay requirements.