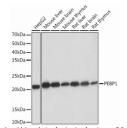

## Anti-PEBP1 antibody (1-100) [S9MR] (STJ11101419)

## **PRODUCT PROPERTIES**

Clonality Monoclonal Clone ID S9MR Concentration Lot specific Conjugation Unconjugated Purification Affinity purification Dilution Range WB:1:500-1:2000

ELISA:Recommended starting concentration is 1 Mu g/mL. Please optimize the concentration based on your specific assay

## **TARGET INFORMATION**

Gene ID 5037 Gene Symbol PEBP1

Uniprot ID PEBP1\_HUMAN

Immunogen Immunogen 1-100

Region

Specificity A synthetic peptide corresponding to a sequence within amino acids 1-100 of human PEBP1 (P30086).