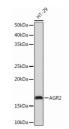

## Anti-AGR2 antibody (1-100) [S2MR] (STJ11101412)

## **TARGET INFORMATION**

Gene ID 10551 Gene Symbol AGR2 Uniprot ID AGR2\_HUMAN . Immunogen

Immunogen 1-100 Region

Specificity A synthetic peptide corresponding to a sequence within amino acids 1-100 of human AGR2 (O95994).