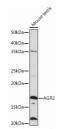

## Anti-AGR2 antibody (1-100) [S2MR] (STJ11101412)

## **TARGET INFORMATION**

Gene ID 10551 Gene Symbol AGR2 Uniprot ID AGR2\_HUMAN . Immunogen

Immunogen 1-100 Region

Specificity A synthetic peptide corresponding to a sequence within amino acids 1-100 of human AGR2 (O95994).