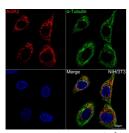

onjugation Unconjugated Purification Affinity purification Dilution Range WB:1:500-1:2000

ELISA:Recommended starting concentration is 1 Mu g/mL. Please optimize the concentration based on your specific assay

requirements.

IF/ICC:1:50-1:200

Formulation PBS with 0.02% Sodium Azide, 0.05% BSA, 50% Glycerol, pH 7.3.

Isotype

**Storage Instruction** Store at-20°C for up to 1 year from the date of receipt, and avoid repeat freeze-thaw cycles.

## **TARGET INFORMATION**

Gene ID 10551 Gene Symbol AGR2 Uniprot ID AGR2\_HUMAN . Immunogen

Immunogen 1-100 Region

Specificity A synthetic peptide corresponding to a sequence within amino acids 1-100 of human AGR2 (O95994).

Immunogen MEKIPVSAFLLLVALSYTLA RDTTVKPGAKKDTKDSRPKL PQTLSRGWGDQLIWTQTYEE ALYKSKTSNKPLMIIHHLDE Sequence CPHSQALKKVFAENKEIQKL