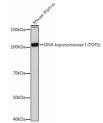

## Anti-TOP1 antibody (1-100) [S1MR] (STJ11101411)

## **GENERAL INFORMATION**

Product Type Primary antibodies

**Short Description** 

Applications WB/IHC-P/IF/ICC/IP/ELISA

Host/Source Rabbit Reactivity Human/Mouse

## **PRODUCT PROPERTIES**

Clonality Monoclonal Clone ID S1MR Concentration Lot specific Conjugation Unconjugated Purification Affinity purification Dilution Range WB:1:1000-1:6000 IHC-P:1:200-1:800

IF/ICC:1:100-1:1000

Immunogen Sequence HKDRDKEKRKEEKVRASGDA

somerase I(TOP1) 70kDa