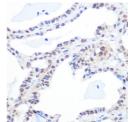

## Anti-TOP1 antibody (1-100) [S1MR] (STJ11101411)

## **GENERAL INFORMATION**

Product Type Primary antibodies

**Short Description** 

Applications WB/IHC-P/IF/ICC/IP/ELISA

Host/Source Rabbit Reactivity Human/Mouse

## **PRODUCT PROPERTIES**

Clonality Monoclonal Clone ID S1MR Concentration Lot specific Conjugation Unconjugated Purification Affinity purification Dilution Range WB:1:1000-1:6000 IHC-P:1:200-1:800

IF/ICC:1:100-1:1000