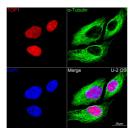

## Anti-TOP1 antibody (1-100) [S1MR] (STJ11101411)

## **GENERAL INFORMATION**

Product Type Primary antibodies

**Short Description** 

Applications WB/IHC-P/IF/ICC/IP/ELISA

Host/Source Rabbit Reactivity Human/Mouse

## **PRODUCT PROPERTIES**

Clonality Monoclonal Clone ID S1MR Concentration Lot specific Conjugation Unconjugated Purification Affinity purification Dilution Range WB:1:1000-1:6000 IHC-P:1:200-1:800

IF/ICC:1:100-1:1000